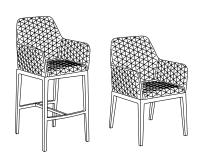

## **COMPONENTS**

1 Chair Back & Arm Assembly Quantity: 1

2 Chair Seat & Leg Assembly Quantity: 1

#### STEP 1:

Place Chair Back & Arm Assembly ① upside down on top of provided cardboard box or blanket to protect the surface of the chair while assembling.

**STEP 3:**Carefully turn assembled Chair in an upright position.

#### STEP 2:

Align Chair Back & Arm Assembly ① with Chair & Leg Assembly ②. Using the wrench ③ provided, secure with bolts ④. NOTE: Leave bolts slightly loose to help with alignment of the chair seat assembly.