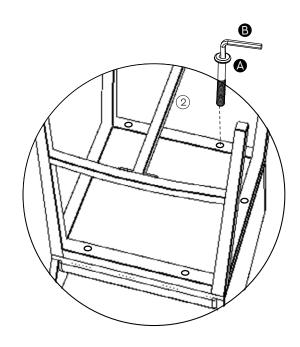

#### STEP 2:

Align Chair Back & Arm Assembly ① with Chair & Leg Assembly ②. Using the wrench ③ provided, secure with bolts ④. NOTE: Leave bolts slightly loose to help with alignment of the chair seat assembly.