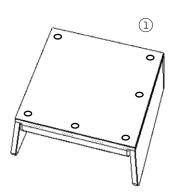

## **COMPONENTS**

1 Chair Back & Arm Assembly Quantity: 1

2 Chair Seat & Leg Assembly Quantity: 1

#### STEP 1:

Place Chair Back & Arm Assembly ① upside down on top of provided cardboard box or blanket to protect the surface of the chair while assembling.

**STEP 3:**Carefully turn assembled Chair in an upright position.