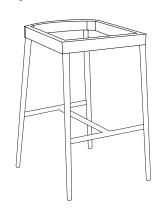

## **COMPONENTS**

1 Chair Back & Arm Assembly Quantity: 1

2 Chair Seat & Leg Assembly Quantity: 1

#### STEP 2:

Align Chair Back & Arm Assembly ① with Chair & Leg Assembly ②. Using the wrench ③ provided, secure with bolts ④. NOTE: Leave bolts slightly loose to help with alignment of the chair seat assembly.